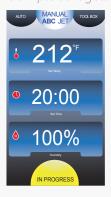

#### MANUAL: ABC & JET

As simple as it gets

- Streamlined ABC mode lets operators cook with confidence
- JET mode gives full control over all combi settings