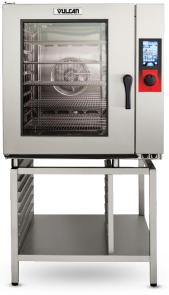

#### **EXCLUSIVE GRAB-AND-GO RACKS**

Stainless steel racks with cutout design provides ease of access to pans, promoting kitchen safety.

TCM102 shown on optional stand

#### **AVAILABLE MODELS**

| TCM61  | 6 Half Levels  |
|--------|----------------|
| TCM101 | 10 Half Levels |
| TCM102 | 10 Full Levels |

All models available in gas or electric.