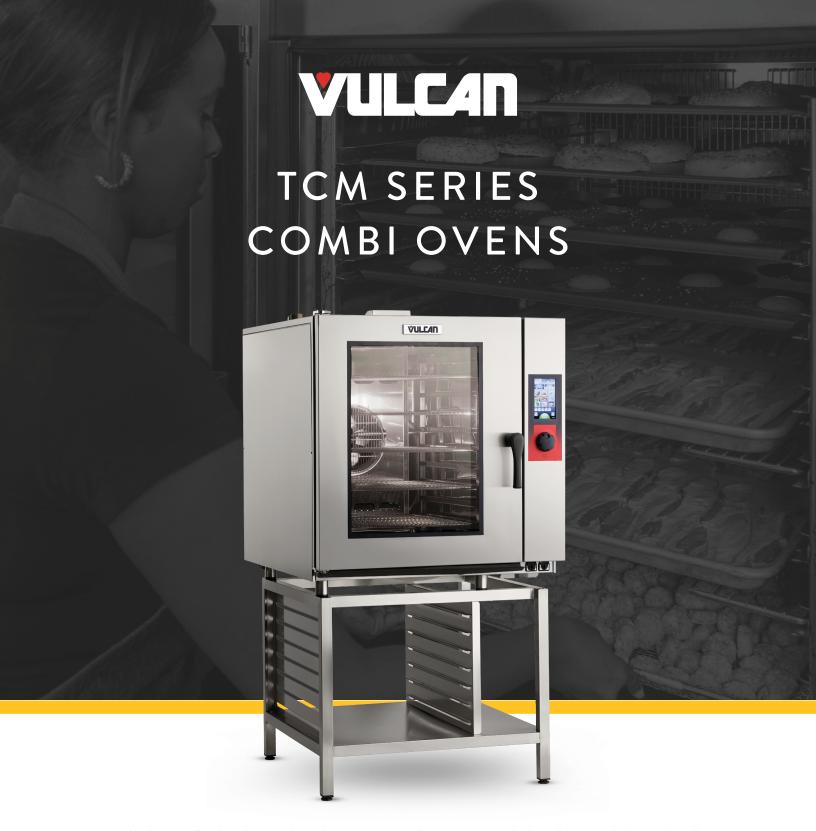

### TCM SERIES COMBIOVENS

#### **EXCLUSIVE GRAB-AND-GO RACKS**

Stainless steel racks with cutout design provides ease of access to pans, promoting kitchen safety.

TCM102 shown on optional stand