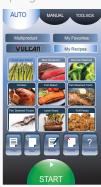

#### **TOUCH-N-GO RECIPES**

Picture-based selections for pre-programmed recipes allows for repeatable, consistent cooking with ease.

#### AUTO

Pre-programmed ease

 AUTO mode features pre-loaded and programmable recipes. Additional AUTO options include "My Recipes", "My Favorites", Multi-Level Shelf Timers and Multiproduct mode functions