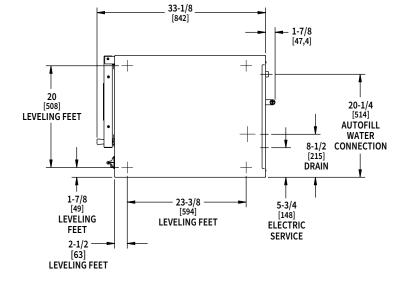

### SERVICE CONNECTIONS

FLECTRICAL CONNECTION TO ELECTRICAL BOX: 1½" (29 mm) conduit.

(V) VENT

♠ DRAIN: ½" NPT nipple.

COLD WATER SUPPLY LINE: ¾" (19 mm) (male hose thread) inlet.

## **EQUIPMENT CLEARANCE**

Rear: 6" Right and left side: 0"

| Pan Capacities |         |          |         |  |  |  |
|----------------|---------|----------|---------|--|--|--|
| Model          | 1" deep | 2½" deep | 4" deep |  |  |  |
| C24EO3AF       | 6       | 3        | 2       |  |  |  |
| C24EO5AF       | 10      | 5        | 3       |  |  |  |

### NOTE:

- Dimensions which locate the above connections have a tolerance of + or -3" (+ or -75 mm).
- It is the responsibility of the owner and installer to comply with local codes for installation.
- The installer may be required to provide means to reduce boiler drain water temperature to 140°F or less.
- If a drain line is connected to the steamer, the material must be suitable for 212°F water. If no drain plumbing is connected, a suitable catch pan must be used.
- This appliance is manufactured for commercial installation only and is not intended for home use.