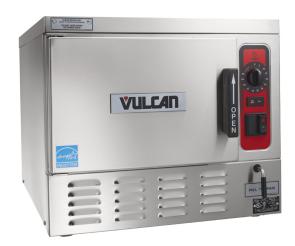

# C24EOAF SERIES

Electric Boilerless Steamer
with Water Connection and Drain Line

SELL SHEET

Model C24EO3

### SPECIFIER STATEMENT

Vulcan's EO boilerless countertop steamer with Auto-Fill connects to a water supply line for automatic water level control and continuous steaming without water filtration or treatment. No de-liming is typically required. A drain lever and flexible drain line are also included for fast and easy clean-up. This ENERGY STAR® certified steamer uses proprietary steam sensing technology to minimize energy consumption and water usage while minimizing cook times. The single compartment electric convection steamer produces steam inside the cooking compartment with no fans or exposed heating elements. Heating elements are embedded in 1" thick cast aluminum to the underside of the cooking compartment water reservoir. Water level sensing requires no floats for both fill and over fill sensing. Fills with water in 2 minutes at power-up. The steamer is constructed of stainless steel including exterior panels, door and cooking compartment. The cooking compartment is insulated for maximum efficiency. Internal controls are side-mounted. The two-panel stainless steel door provides superior insulation and includes an internal door gasket guard to eliminate wear from pan edges. Controls include an illuminated power switch, a 60-minute timer, off, and constant steam mode switch with buzzer as well as low water and cook lights. Load compensation adjusts timer for idle periods during pan loading / unloading. Safety features include an over fill light, buzzer, with interlocked door switch.