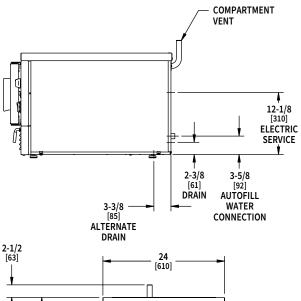

### SERVICE CONNECTIONS

FLECTRICAL CONNECTION TO ELECTRICAL BOX: 1½" (29 mm) conduit.

(V) VENT

♠ DRAIN: ½" NPT nipple.

COLD WATER SUPPLY LINE: ¾" (19 mm) (male hose thread) inlet.

## **EQUIPMENT CLEARANCE**

Rear: 6" Right and left side: 0"

| Pan Capacities |         |          |         |  |  |  |
|----------------|---------|----------|---------|--|--|--|
| Model          | 1" deep | 2½" deep | 4" deep |  |  |  |
| C24EO3AF       | 6       | 3        | 2       |  |  |  |
| C24EO5AF       | 10      | 5        | 3       |  |  |  |

### NOTE:

- Dimensions which locate the above connections have a tolerance of + or -3" (+ or -75 mm).
- It is the responsibility of the owner and installer to comply with local codes for installation.
- The installer may be required to provide means to reduce boiler drain water temperature to 140°F or less.
- If a drain line is connected to the steamer, the material must be suitable for 212°F water. If no drain plumbing is connected, a suitable catch pan must be used.
- This appliance is manufactured for commercial installation only and is not intended for home use.