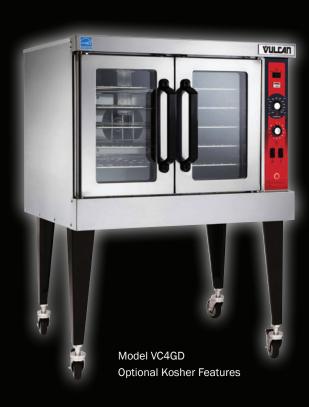

## VC Series Convection Ovens WITH SHABBOS MODE & STANDING PILOT SYSTEM

Masterful design. Precision performance. State-of-the-art innovation. For over 130 years, Vulcan has been recognized by chefs and operators throughout the world for top-quality, energy-efficient commercial cooking equipment that consistently produces spectacular results. Trust Vulcan to help make your culinary creations turn out just right—each and every time.