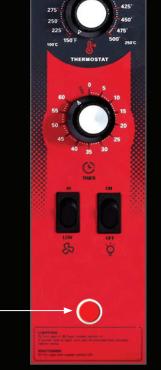

## Kosher Friendly Features

 SHABBOS MODE Oven fan runs continuously, even when doors are open

 STANDARD **OPERATING MODE** Oven fan shuts off when doors are open

 STANDING PILOT SYSTEM Provides a constant flame with no electronic ignition