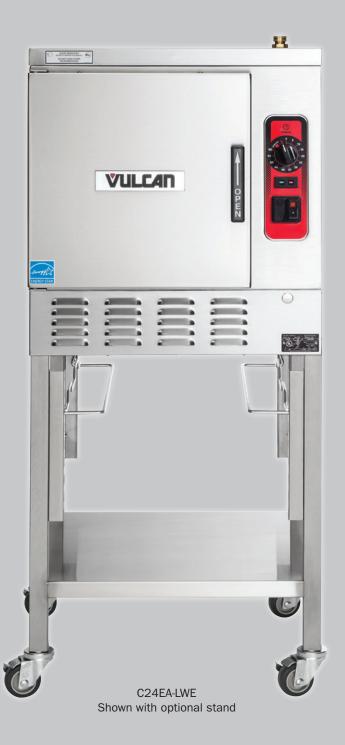

- Single-compartment electric convection steamer
- Stainless steel exterior and cooking compartment with coved interior corners
- Manual control with 60-minute timer
- Available with 3- or 5-pan capacity